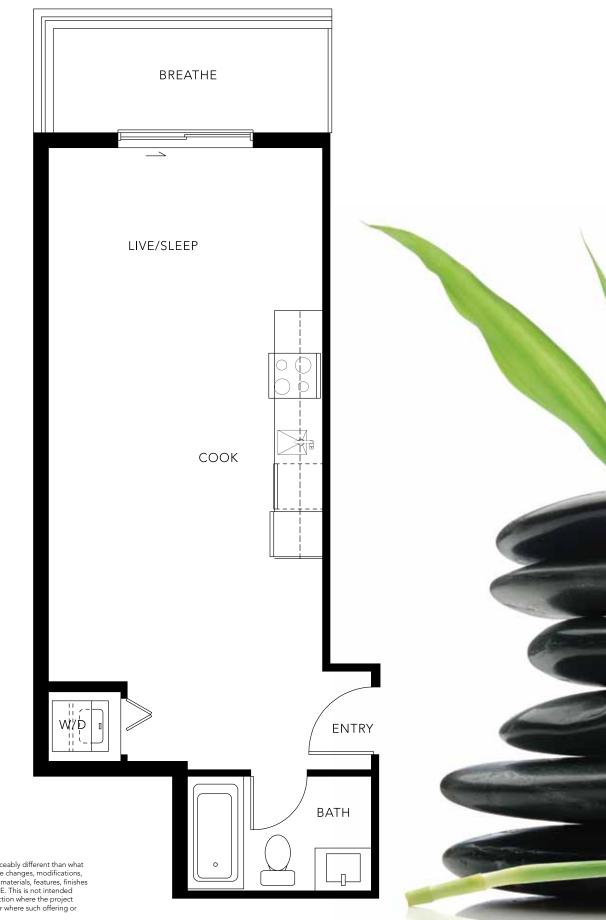

## BALANCE

APPROX. 477 SQUARE FEET (419 SQ. FT. PLUS 58 SQ. FT. BALCONY)

PLAN A1

Actual unit interiors, exteriors and views may be noticeably different than what is depicted. The developer reserves the right to make changes, modifications, substitutions, change brands, sizes, colours, layouts, materials, features, finishes and other specifications without prior notice. E. & O.E. This is not intended to be an offering or solicitation for sale in any jurisdiction where the project is not registered in accordance with applicable law or where such offering or solicitation would otherwise be prohibited by law.